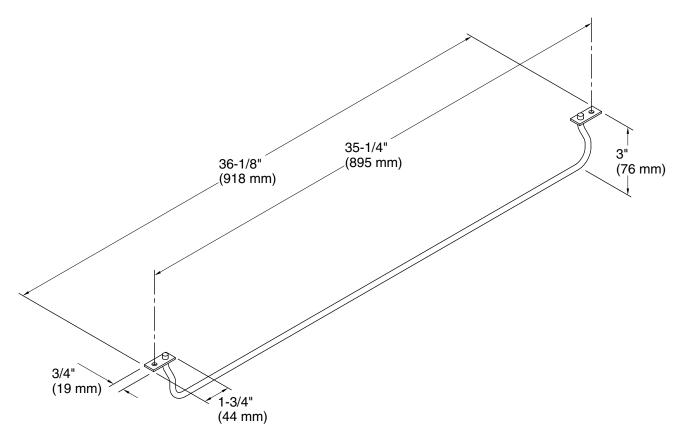

## **Technical Information**

All product dimensions are nominal.

Material: Stainless Steel